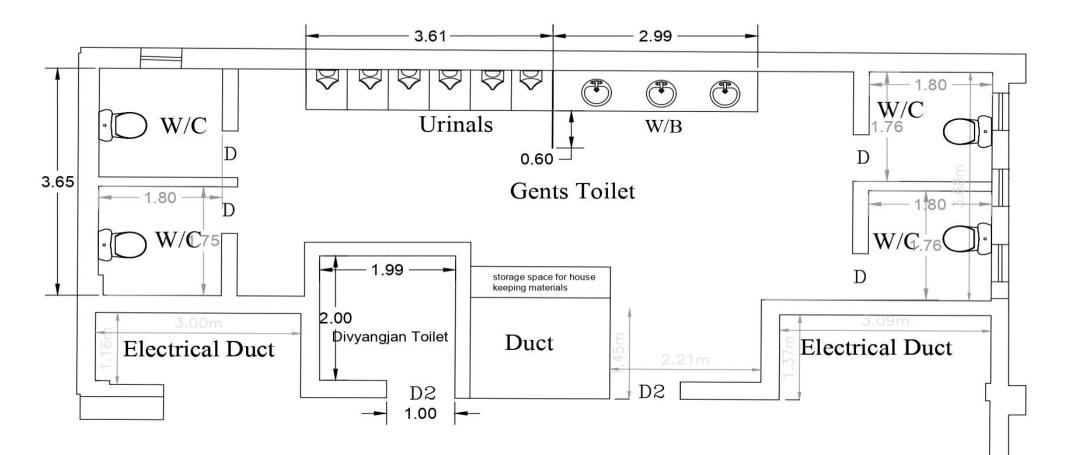

# **TENDER DOCUMENT**

Name of Work: Renovation of Guest rooms and General toilets with a provision of toilet for Divyangjan at Main Lab building CREST campus, I.I.A, Hosakote, Bengaluru Rural Dist.

Tender Notice No.: 56/IIA/CIVIL/CREST/HOSAKOTE/2022-23 Dated 04.07.2022

| Sl.<br>No. | Name of the work                                                                                                                                                              | Estimated cost in Rs. | Time for<br>completion | EMD      | Cost of<br>tender<br>document Rs. |
|------------|-------------------------------------------------------------------------------------------------------------------------------------------------------------------------------|-----------------------|------------------------|----------|-----------------------------------|
| 1.         | Renovation of Guest rooms and<br>General toilets with a provision of<br>toilet for Divyangjan at Main Lab<br>building CREST campus, I.I.A,<br>Hosakote, Bengaluru Rural Dist. | 41,23,000/-           | 06 Months              | 82,500/- | 1,000/-                           |